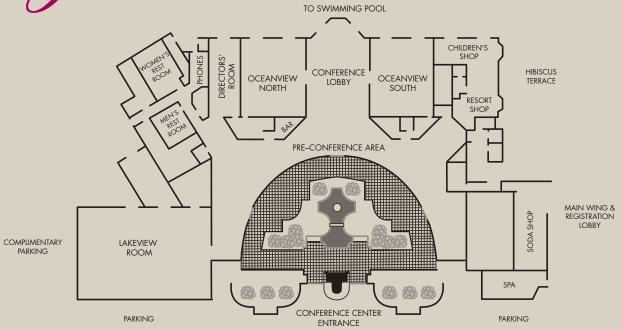

## Meeting & Event Spaces:

- 12,000 sq. ft. of contemporary, flexible facilities
- A variety of both indoor and outdoor spaces available
- Able to accommodate large meetings and intimate events
- Banquet menus and professional catering services

# A GLANCE INSIDE

| Name of Room    | Square<br>Feet | Dimensions<br>L x W x H | Banquet | Theater | Classroom | Reception | U-Shape |
|-----------------|----------------|-------------------------|---------|---------|-----------|-----------|---------|
| Lakeview        | 2,925          | 65 x 45 x 11            | 150     | 200     | 160       | 200       | 50      |
| Oceanview North | 1,280          | 40 x 32 x 9             | 60      | 80      | 60        | 80        | 30      |
| Oceanview South | 1,280          | 40 x 32 x 9             | 60      | 80      | 60        | 80        | 30      |
| Directors' Room | 640            | 40 x 16 x 9             | 24      | 30      | 20        | 20        | -       |