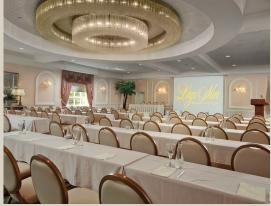

## Meeting & Event Spaces:

- 12,000 sq. ft. of contemporary, flexible facilities
- A variety of both indoor and outdoor spaces available
- Able to accommodate large meetings and intimate events
- Banquet menus and professional catering services

# A GLANCE INSIDE

| Name of Room    | Square<br>Feet | Dimensions<br>L x W x H | Banquet | Theater | Classroom | Reception | U-Shape |
|-----------------|----------------|-------------------------|---------|---------|-----------|-----------|---------|
| Lakeview        | 2,925          | 65 x 45 x 11            | 150     | 200     | 160       | 200       | 50      |
| Oceanview North | 1,280          | 40 x 32 x 9             | 60      | 80      | 60        | 80        | 30      |
| Oceanview South | 1,280          | 40 x 32 x 9             | 60      | 80      | 60        | 80        | 30      |
| Directors' Room | 640            | 40 x 16 x 9             | 24      | 30      | 20        | 20        | -       |