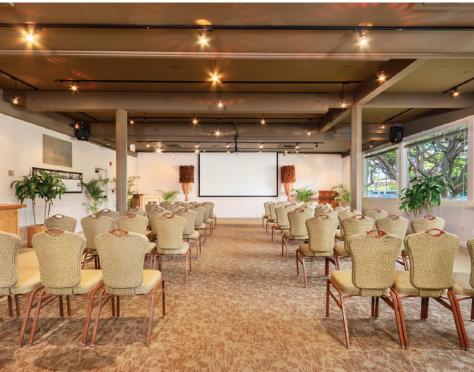

## Meeting & Event Spaces

|                            |                 |                    |           | • • • • • • | <u></u>   |           | • • • • • • • • • • • • • • • • • • • |            | Ö        |
|----------------------------|-----------------|--------------------|-----------|-------------|-----------|-----------|---------------------------------------|------------|----------|
| Meeting Room               | Dimensions (ft) | Area Sq.Ft         | Ceiling   | Theatre     | Classroom | Reception | Banquet                               | Exhibition | Ceremony |
| Kanahale Room              | _               | 4,000              | 10' - 20' | 376         | 200       | 350       | 350                                   | 30         | _        |
| Ohana Room                 | 60' x 28'       | 1,700              | 10'       | 180         | 60        | 150       | 100                                   | _          | _        |
| Puapuaʻi<br>(Manao Room)   | 25 ' x 22'      | 550                | 10'       | 40          | 18        | _         | 30                                    | _          | _        |
| Ocean view & outdoor lawns | _               | 1,000 to<br>12,500 | Open Air  | _           | _         | 400       | 300                                   | _          | 100      |