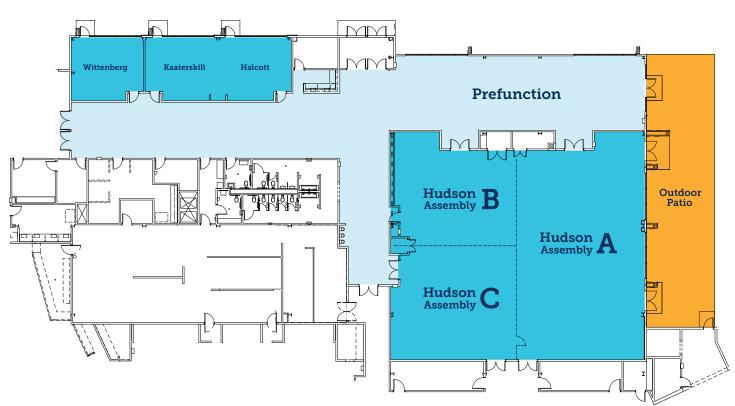

| ROOM                | SQ. FT | Classroom | Theater | Rounds | Hollow Sq. | U-Shape | Reception | Banquet<br>Rounds |
|---------------------|--------|-----------|---------|--------|------------|---------|-----------|-------------------|
| Hudson Assembly     | 5582   | 300       | 450     | 200    | -          | -       | 450       | 350               |
| Hudson A            | 2791   | 150       | 225     | 100    | 108        | 100     | 225       | 150               |
| Hudson B            | 1396   | 75        | 100     | 48     | 60         | 42      | 100       | 80                |
| Hudson C            | 1396   | 75        | 100     | 48     | 60         | 42      | 100       | 80                |
| Hudson B & C        | 2791   | 150       | 225     | 100    | 108        | 100     | 225       | 150               |
| Halcott             | 460    | 24        | 40      | 18     | 20         | 18      | 30        | 30                |
| Kaaterskill         | 460    | 24        | 40      | 18     | 20         | 18      | 30        | 30                |
| Wittenberg          | 460    | 24        | 40      | 18     | 20         | 18      | 30        | 30                |
| Halcott/Kaaterskill | 920    | 50        | 75      | 36     | 40         | 40      | 60        | 60                |
| Prefunction         | 4844   | -         | -       | -      | -          | -       | 350       | -                 |
| Outdoor Patio       | 1950   | -         | -       | -      | -          | -       | 200       | -                 |